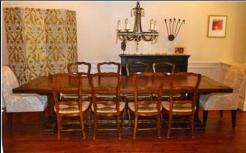

#### MAIN LEVEL:

- 10' ceilings on first floor
- · Detailed crown moldings
- European shutters
- Elegant living room
- Oversized dining room
- Large gourmet granite kitchen
- Light-drenched breakfast room
- Subzero fridge & Viking range • Family room with fireplace
- Private brick patio
- Garage entry into kitchen
- Hardwood floors
- Distributed audio/speakers
- **UPPER LEVEL:**
- Hardwood floors
- High ceilings