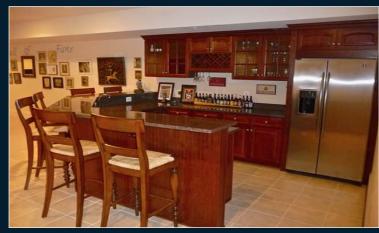

#### LOWER LEVEL:

- Enormous recreation/media room
- Huge built-in wet bar/kitchen
- Dishwasher & SS refrigerator
- Fully equipped fitness room
- Billiard room or extra bedroom
- Full bath

MLS #: MC7043313 Built in 2006 HOA Fee: \$195/month Estimated Taxes: \$15,430 Lot Size: 3,424 square feet

#### Recreation Room

Long & Foster Real Estate, Inc. Bethesda Gateway Office 4650 East West Highway Bethesda, MD 20814 Tel 301-907-7600