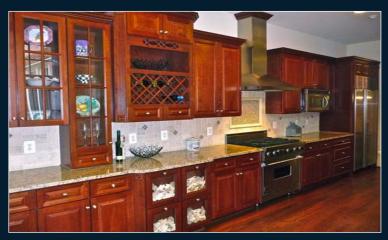

#### Kitchen

#### MAIN LEVEL:

- 10' ceilings on first floor
- · Detailed crown moldings
- European shutters
- Elegant living room
- Oversized dining room
- Large gourmet granite kitchen
- Light-drenched breakfast room
- Subzero fridge & Viking range • Family room with fireplace
- Private brick patio
- Garage entry into kitchen
- Hardwood floors
- Distributed audio/speakers
- **UPPER LEVEL:**
- Hardwood floors
- High ceilings