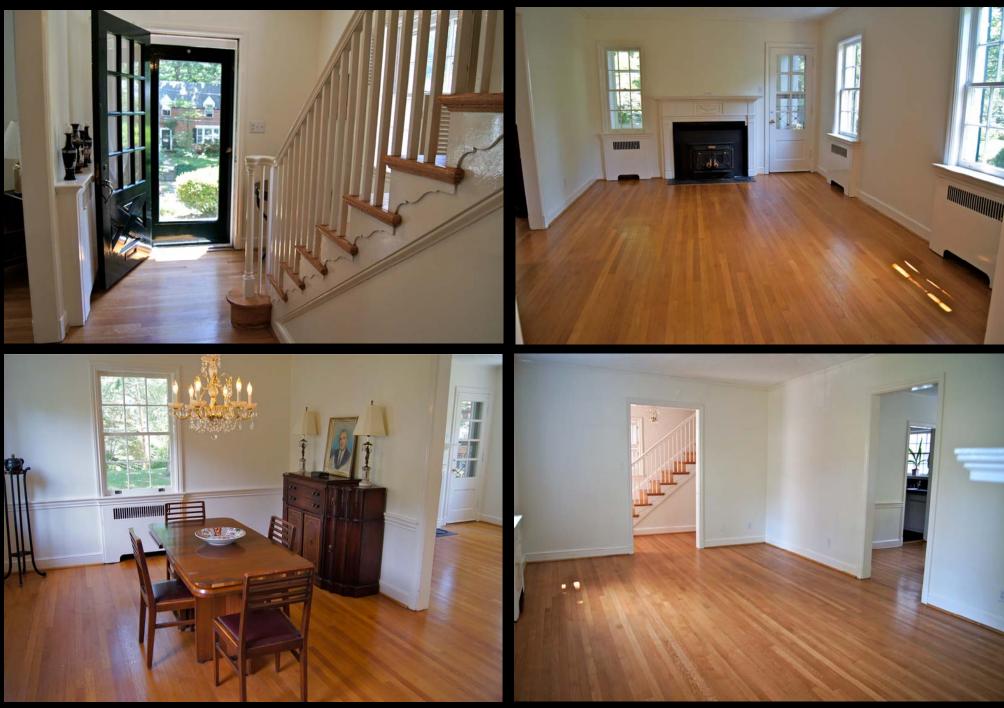

\*DBA—Lynda O'Dea Teubner. Licensed in MD, DC & VA.

Price

**PROPERTY OVERVIEW** 

5 - 4 on upper level 2, 1 on upper level 3
4 - 3 on upper level 2, 1 on lower level
3 - 1 main level, 1 upper level 1, 1 lower level
2 - attached 2-car garage plus driveway
.24 acres / 10,558 square feet on two lots
1936
Natural Gas, Radiator
Electric, Ceiling Fans, Window Units
\$ 8,872.00 including both lots
Lafayette ES, Deal MS, Wilson HS
\$1,149,000