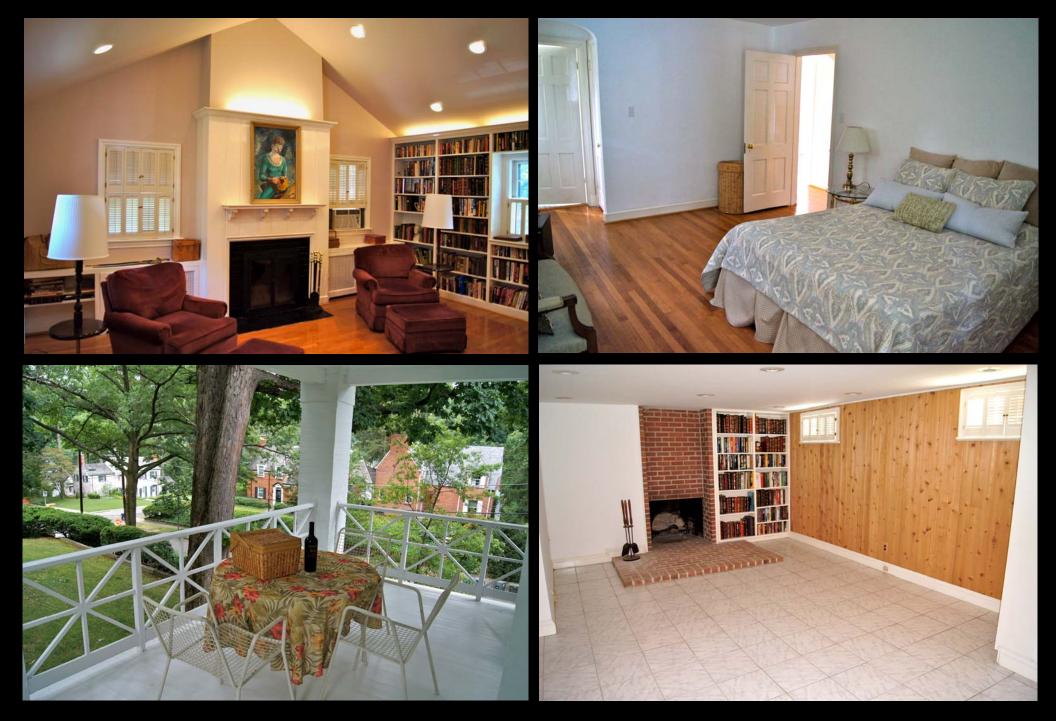

\*DBA—Lynda O'Dea Teubner. Licensed in MD, DC & VA.

Price

**PROPERTY OVERVIEW** 

5 - 4 on upper level 2, 1 on upper level 3
4 - 3 on upper level 2, 1 on lower level
3 - 1 main level, 1 upper level 1, 1 lower level
2 - attached 2-car garage plus driveway
.24 acres / 10,558 square feet on two lots
1936
Natural Gas, Radiator
Electric, Ceiling Fans, Window Units
\$ 8,872.00 including both lots
Lafayette ES, Deal MS, Wilson HS
\$1,149,000