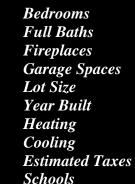

\*DBA—Lynda O'Dea Teubner. Licensed in MD, DC & VA.

Price

**PROPERTY OVERVIEW** 

5 - 4 on upper level 2, 1 on upper level 3
4 - 3 on upper level 2, 1 on lower level
3 - 1 main level, 1 upper level 1, 1 lower level
2 - attached 2-car garage plus driveway
.24 acres / 10,558 square feet on two lots
1936
Natural Gas, Radiator
Electric, Ceiling Fans, Window Units
\$ 8,872.00 including both lots
Lafayette ES, Deal MS, Wilson HS
\$1,149,000