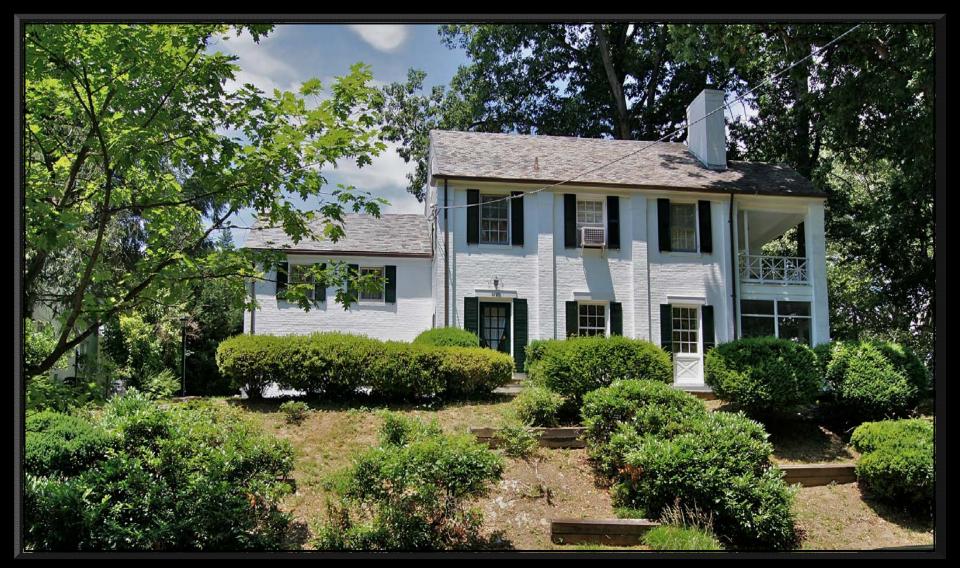

Legendary Homes

**LEGENDARY HOMES** presents: 6520 Barnaby Street, NW Washington, DC 20015 *Listed at \$1,149,000* 

Legendary Homes"

Legendary Homes

LUXURY HOMES IN THE NATION'S CAPITAL AND BEYOND

\*DBA—Lynda O'Dea Teubner. Licensed in MD, DC & VA.

Price

**PROPERTY OVERVIEW** 

5 - 4 on upper level 2, 1 on upper level 3
4 - 3 on upper level 2, 1 on lower level
3 - 1 main level, 1 upper level 1, 1 lower level
2 - attached 2-car garage plus driveway
.24 acres / 10,558 square feet on two lots
1936
Natural Gas, Radiator
Electric, Ceiling Fans, Window Units
\$ 8,872.00 including both lots
Lafayette ES, Deal MS, Wilson HS
\$1,149,000